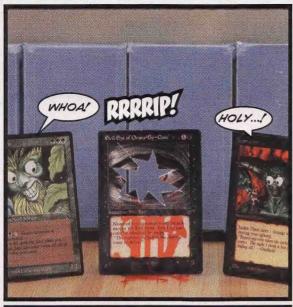

### **FROATA**

If you choose "white" for Flickering Ward, it won't remove itself.

by Rei Nakazawa and the 10 Gamer staff

Picture this: You tear open your brand-new Seventh Edition booster and flip to the rare slot, expecting something like a Hammer Of Bogardan, but instead you see... GREAT GOD ALMIGHTY, a Chaos Orb! Impossible? Maybe. Cool? Definitely! What if Wizards of the Coast decided to chuck their reserved list and reprint some of the neatest cards ever? What should they bring back? That's what InQuest Gamer decided to answer when we chose our 10 favorite cards on the basis of fun value, innovative mechanics or just plain nostalgia. See if you agree...

# The coolest Magic cards ever